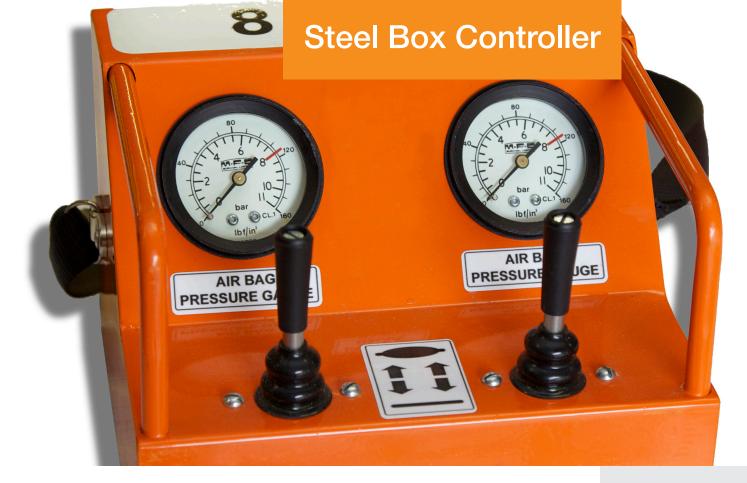

## The MFC Steel Box Dual Controller is available in: 8 bar (CO0026)

- Steel Housing with 2 outlet ports and 1 inlet port
- Nylon adjustable carrying/handling shoulder strap
- Steel housing offers protection for vulnerable components
- Independent control for each cushion or bag using levers
- Levers are supplied with spring loaded "deadman" automatic return to off control
- Relief valve is pre-set to the pressure of the inside regulator

| Controller Technical Data  |                  |
|----------------------------|------------------|
| Product Code               | CO0026           |
| Туре                       | 8 Bar            |
| Max. Outlet Pressure (bar) | 8                |
| Size (cm)                  | 23.3 x 20 x 15.5 |
| Weight (kg)                | 5.5              |